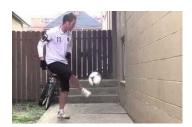

## **Wall Pass Challenge**

## Rules

How many left foot right foot passes against a wall/kerb can you do in a minute? Allowed 3 attempts a day. Best result counts.

If you want to you could upload video of best attempt onto our Facebook/ Twitter page: <a href="https://www.facebook.com/ClixbyAPSLtd/">https://www.facebook.com/ClixbyAPSLtd/</a> @ClixbyAPSLtd