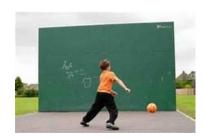

## **Wall Pass Challenge**

## Rules

How many left foot right foot passes against a wall/kerb can you do in a minute? Allowed 3 attempts a day. Best result counts.

If you want to you could upload video of best attempt onto our Facebook/ Twitter page: <a href="https://www.facebook.com/ClixbyAPSLtd/">https://www.facebook.com/ClixbyAPSLtd/</a> @ClixbyAPSLtd